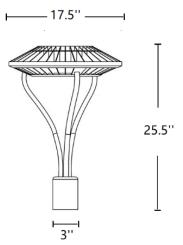

### Mounting:

-Post top mount to fit 2 3/8" &3" pole.

## Photometrics (MH=20'):

100W@20FT

150W@20FT

**Polar Distribution** 

**Dimensions:** 

One Size