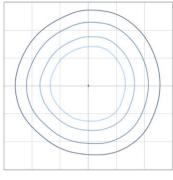

## Photometrics (MH=20'):

100W@20FT

150W@20FT

**Polar Distribution** 

**Dimensions:** 

One Size