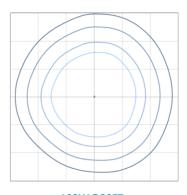

## Photometrics (MH=20'):

100W@20FT

150W@20FT

**Polar Distribution** 

**Dimensions:** 

One Size