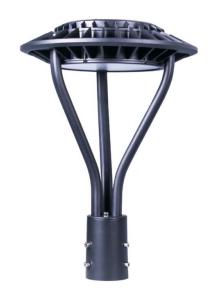

# Catalog#:

The PTK series is an economy high efficiency LED fixture designed for exterior round pole post top lighting. With glare-free Type V optic, it distributes light in a wide and uniform 360° pattern that is perfect for large outdoor areas such as parking lots and walkways. The external aircooling fins allows it Max. 150W power to replace 400W MH.

### Mounting:

-Post top mount to fit 2 3/8" &3" pole.

## Optical:

-Standard wide beam Type V.