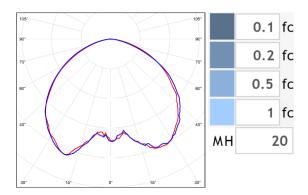

## Photometrics (MH=20'):

100W@20FT

150W@20FT

**Polar Distribution** 

**Dimensions:** 

One Size