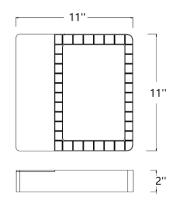

## **Dimensions:**

### SLR-250 Fixture Head

SLR-400 Fixture Head

150W Panel for Off-Grid