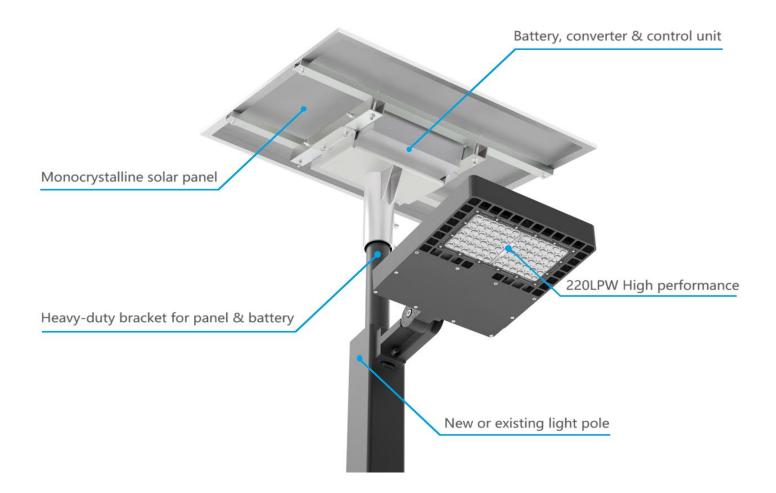

## Catalog#:

The SLR is a solar powered LED outdoor area lighting system that can generate enough lumens to replace traditional 250W and 400W metal halide fixtures. It is designed to be a solar lighting upgrade retrofit kit, and still can be used as new installation as well.

#### Main Components:

-High efficacy fixture head with photo and motion sensor.-Solar panel with battery pack and converter.-Mounting bracket for solar panel.

### Installation:

-Highly customized mounting bracket that allows the solar panel to mount on existing light poles.

-Universal fixture arm that allows fixture head to mount on both square and round pole.

#### Power:

Two options. -Off-Grid, 100% solar power. -Hybrid, switch to grid power when battery is low.

#### **Optical:**

-IES Type III, IV and V distributions available. -3000K, 4000K and 5000K available.

## **Default Control:**

-Dust to Dawn, dim to 20% during vacancy, return to 100% for occupancy.