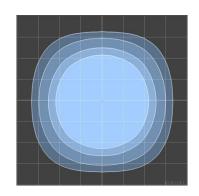

| Fixture Optic        | Fixture Finish Color |
|--------------|---------------------------------|-------------------|----------------------|----------------------|
| SLR-250      | <b>OG</b> =Off-Grid, 100% Solar | <b>50K</b> =5000K | (blank)=Type III,Std | (blank)=Bronze, Std  |
| SLR-400      | HB=Hybrid                       | <b>40K</b> =4000K | T4=Type IV           | <b>BL</b> =Black     |
|              |                                 | <b>30K</b> =3000K | <b>T5</b> =Type V    | <b>WH</b> =White     |
|              |                                 |                   |                      | <b>GR</b> =Gray      |
|              |                                 |                   |                      |                      |

## **Photometrics:**







Type IV



Type V

## **Dimensions:**



### SLR-250 Fixture Head



SLR-400 Fixture Head







150W Panel for Off-Grid