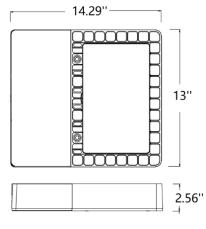

## **Dimensions:**

### SLR-250 Fixture Head

SLR-400 Fixture Head

150W Panel for Off-Grid