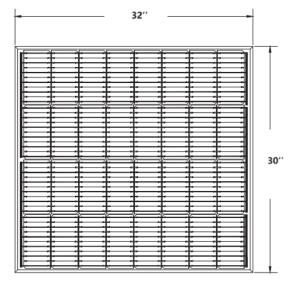

## **Dimensions:**

### SLR-250 Fixture Head

SLR-400 Fixture Head

150W Panel for Off-Grid