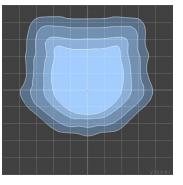

| ССТ               | Fixture Optic        | Fixture Finish Color |
|--------------|---------------------------------|-------------------|----------------------|----------------------|
| SLR-250      | <b>OG</b> =Off-Grid, 100% Solar | <b>50K</b> =5000K | (blank)=Type III,Std | (blank)=Bronze, Std  |
| SLR-400      | HB=Hybrid                       | <b>40K</b> =4000K | T4=Type IV           | <b>BL</b> =Black     |
|              |                                 | <b>30K</b> =3000K | <b>T5</b> =Type V    | <b>WH</b> =White     |
|              |                                 |                   |                      | <b>GR</b> =Gray      |
|              |                                 |                   |                      |                      |

## **Photometrics:**







Type IV



Type V

## **Dimensions:**



### SLR-250 Fixture Head



SLR-400 Fixture Head







150W Panel for Off-Grid