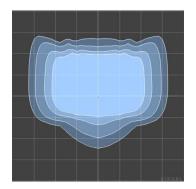

| ССТ               | Fixture Optic        | Fixture Finish Color |
|--------------|---------------------------------|-------------------|----------------------|----------------------|
| SLR-250      | <b>OG</b> =Off-Grid, 100% Solar | <b>50K</b> =5000K | (blank)=Type III,Std | (blank)=Bronze, Std  |
| SLR-400      | HB=Hybrid                       | <b>40K</b> =4000K | T4=Type IV           | <b>BL</b> =Black     |
|              |                                 | <b>30K</b> =3000K | <b>T5</b> =Type V    | <b>WH</b> =White     |
|              |                                 |                   |                      | <b>GR</b> =Gray      |
|              |                                 |                   |                      |                      |

## **Photometrics:**







Type IV



Type V

## **Dimensions:**



### SLR-250 Fixture Head



SLR-400 Fixture Head







150W Panel for Off-Grid